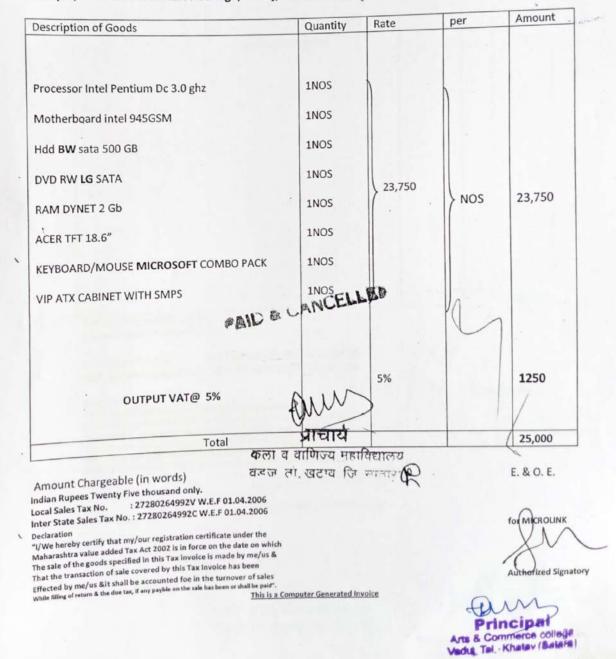

Date: 19.06.2021 Place: Vaduj.

Invoice No. 6462 Ref No : 6462

MICROLINK 108/B, Pratapgang Peth Near Radhika Theater Satara – 415002 Ph. No. 2283235